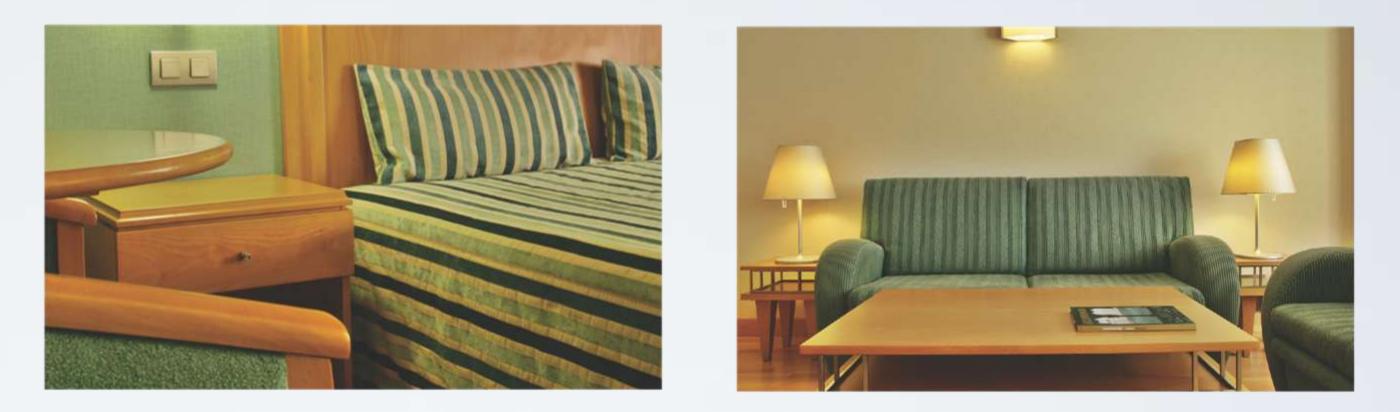

## ACCOMODATION

SANA Metropolitan Hotel offers 306 rooms and 9 suites. All rooms are carefully furnished with style and elegance, resulting in a perfect invitation to rest and tranquility. Facilities include satellite TV, audio, and of course, a modern bathroom. The suites with a separate living area and work area are very spacious and provide the ideal space for business or pleasure.

All rooms are: 220 volts AC | Air Conditioning | Alarm Clock | Fax Connection | Modem Connection | Wireless Internet | Hairdryer | Work Table | Glaze | Mini Bar | Safe deposit box | Smoke Detector | Sprinklers | Television | Cable TV | Telephone | Room + Toilet | Temperature Control |