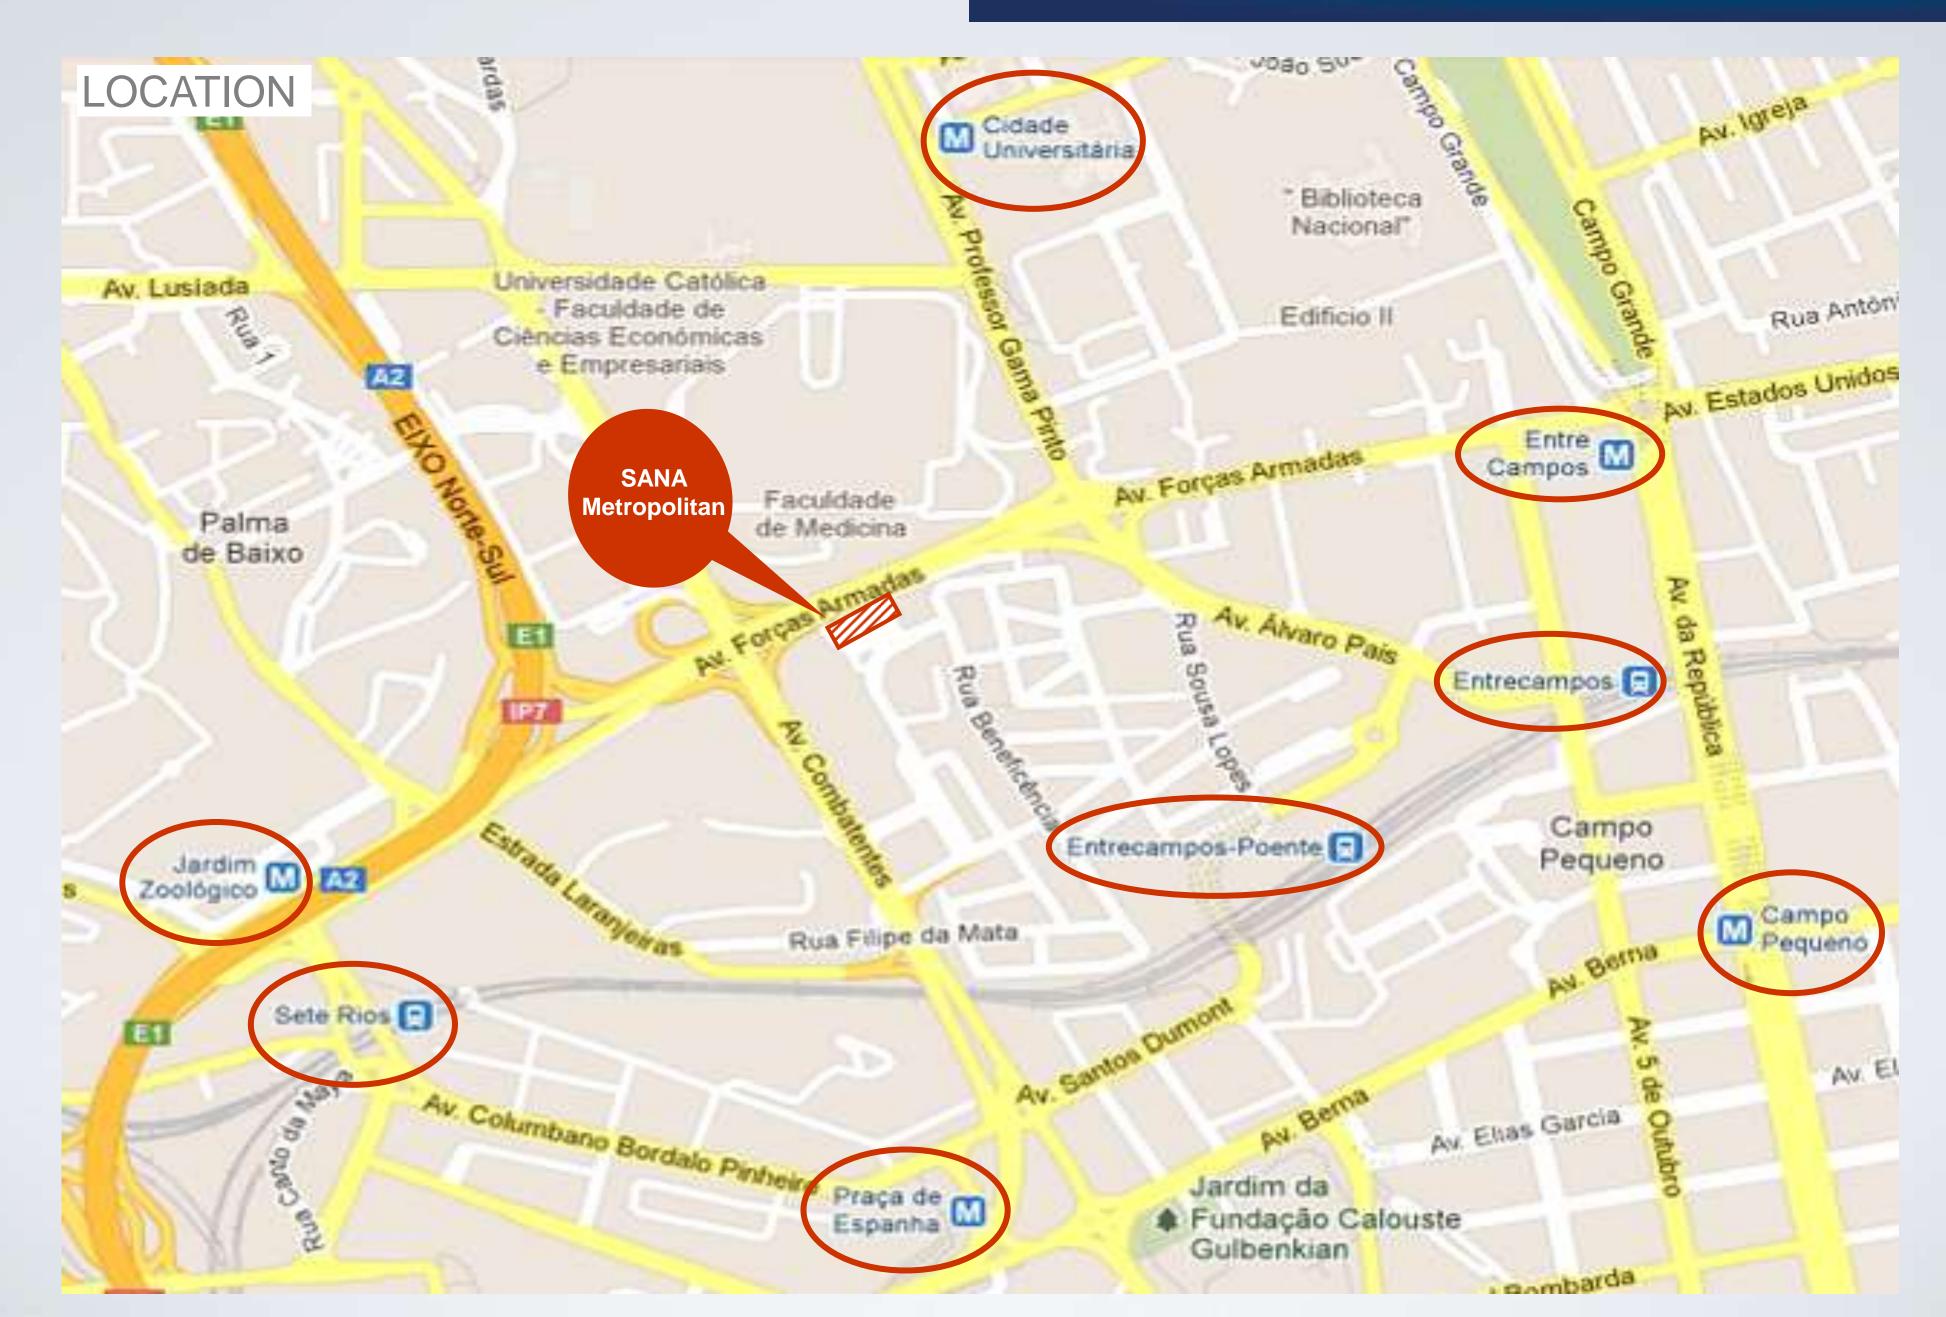

#### **Nearby the Hotel**

• Shopping Malls and Cinema: El Corte Inglés, Colombo and **Twin Towers Shopping Malls** 

- Gardens: Gulbenkian
- Culture: Aberto Theatre, Calouste Gulbenkian Museum and Auditorium, Aula Magna

SHIT!

• 7 min to Subway: Cidade Universitária and Entrecampos

•10 min to International Lisbon Airport