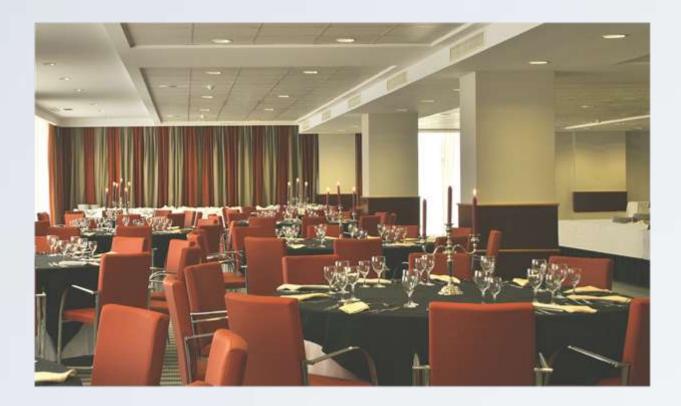

# RESTAURAÇÃO

The hotel's restaurant, the Astrolabe, offers a large selection of Portuguese and international cuisine. In Wall Street Bar you can enjoy a relaxing environment listening to live piano music.

A cozy and versatile space, the perfect choice for a moment well spent. You can enjoy a truly gastronomic experience, served both in buffet style and à la carte.

SANA 🗷 METROPO