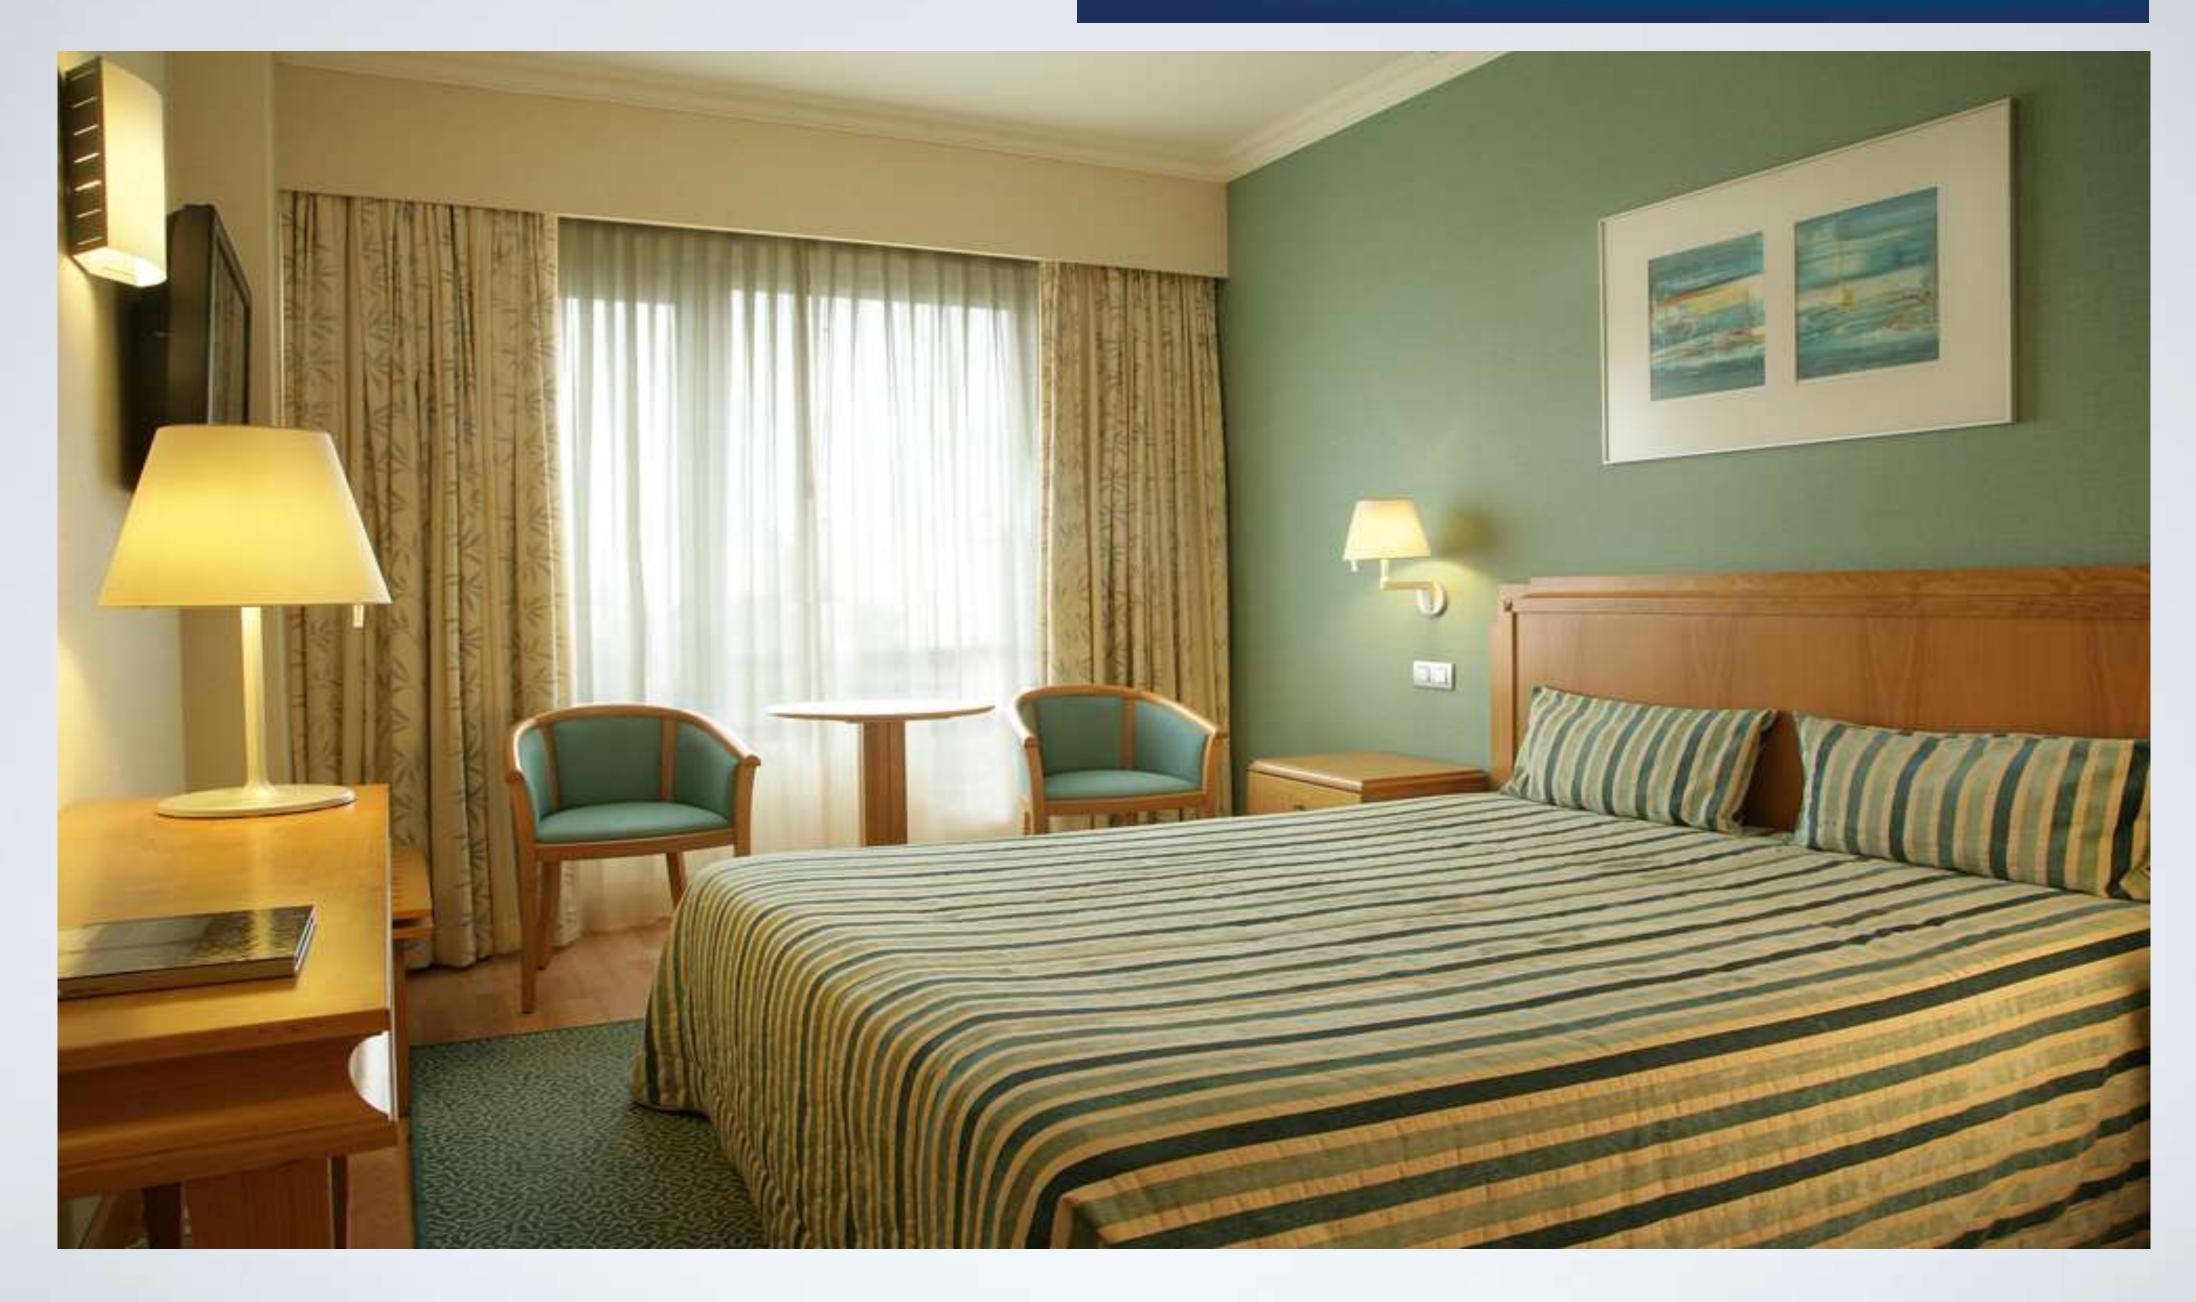

## ACCOMODATION

SANA Metropolitan Hotel offers 306 rooms and 9 suites. All rooms are carefully furnished with style and elegance, resulting in a perfect invitation to rest and tranquility. Facilities include satellite TV, audio, and of course, a modern bathroom. The suites with a separate living area and work area are very spacious and provide the ideal space for business or pleasure.

All rooms are: 220 volts AC | Air Conditioning | Alarm Clock | Fax Connection | Modem Connection | Wireless Internet | Hairdryer | Work Table | Glaze | Mini Bar | Safe deposit box | Smoke Detector | Sprinklers | Television | Cable TV | Telephone | Room + Toilet | Temperature Control |