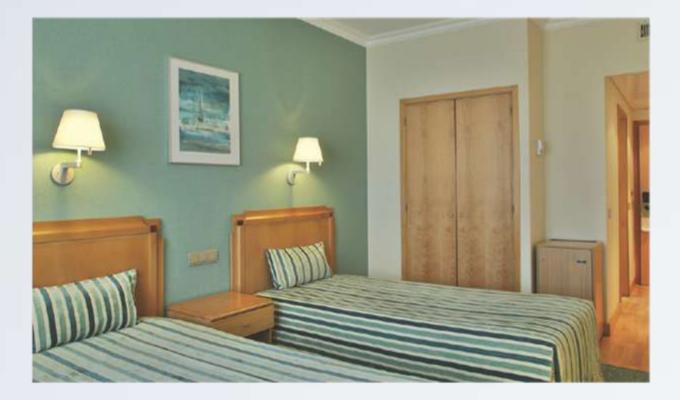

## ACCOMODATION

SANA Metropolitan Hotel offers 306 rooms and 9 suites. All rooms are carefully furnished with style and elegance, resulting in a perfect invitation to rest and tranquility. Facilities include satellite TV, audio, and of course, a modern bathroom. The suites with a separate living area and work area are very spacious and provide the ideal space for business or pleasure.

All rooms are: 220 volts AC | Air Conditioning | Alarm Clock | Fax Connection | Modem Connection | Wireless Internet | Hairdryer | Work Table | Glaze | Mini Bar | Safe deposit box | Smoke Detector | Sprinklers | Television | Cable TV | Telephone | Room + Toilet | Temperature Control |