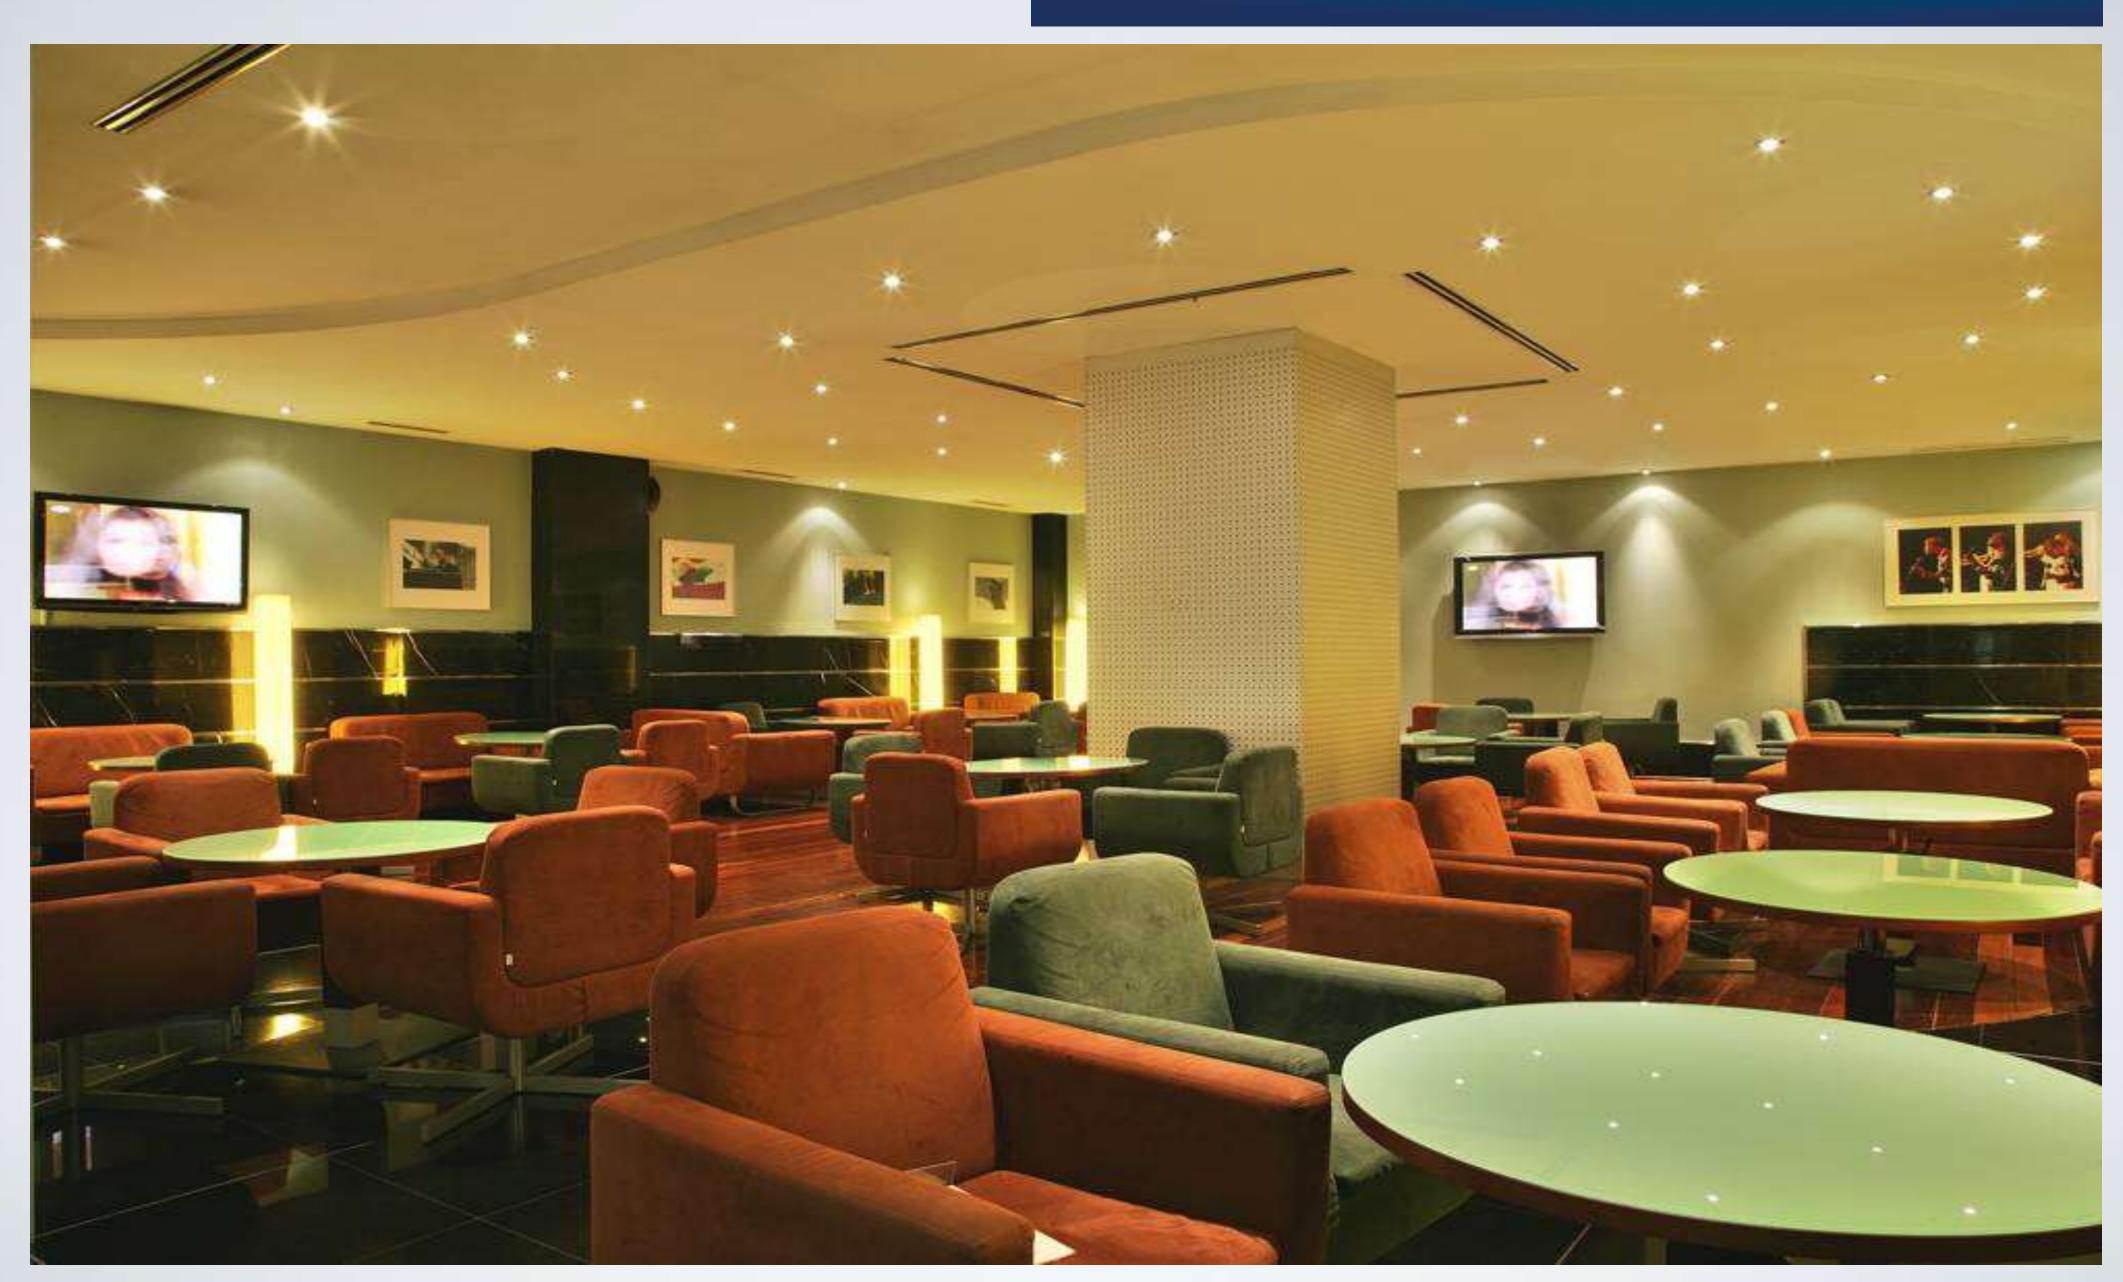

# RESTAURAÇÃO

The hotel's restaurant, the Astrolabe, offers a large selection of Portuguese and international cuisine. In Wall Street Bar you can enjoy a relaxing environment listening to live piano music.

A cozy and versatile space, the perfect choice for a moment well spent. You can enjoy a truly gastronomic experience, served both in buffet style and à la carte.

SANA 🗷 METROPO