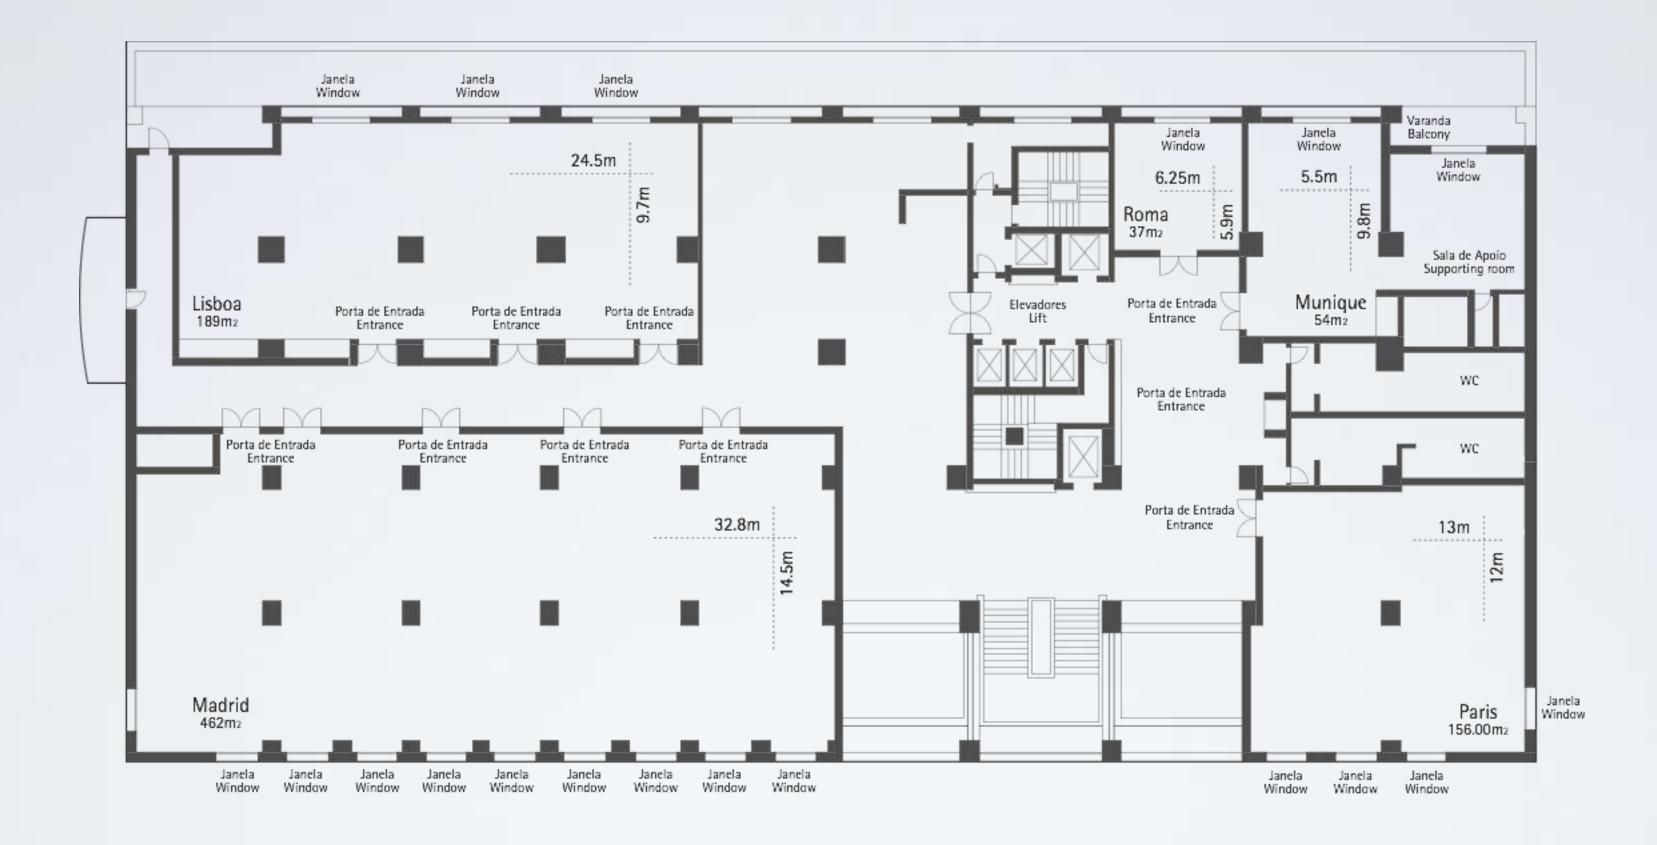

### 1<sup>st</sup> FLOOR

14 Meeting rooms with natural daylight, and a total of 1879m2 with capacity up to 800 people make SANA Metropolitan Hotel the perfect choice for your event. With several breakout rooms that are easily adapted to the needs of your event.