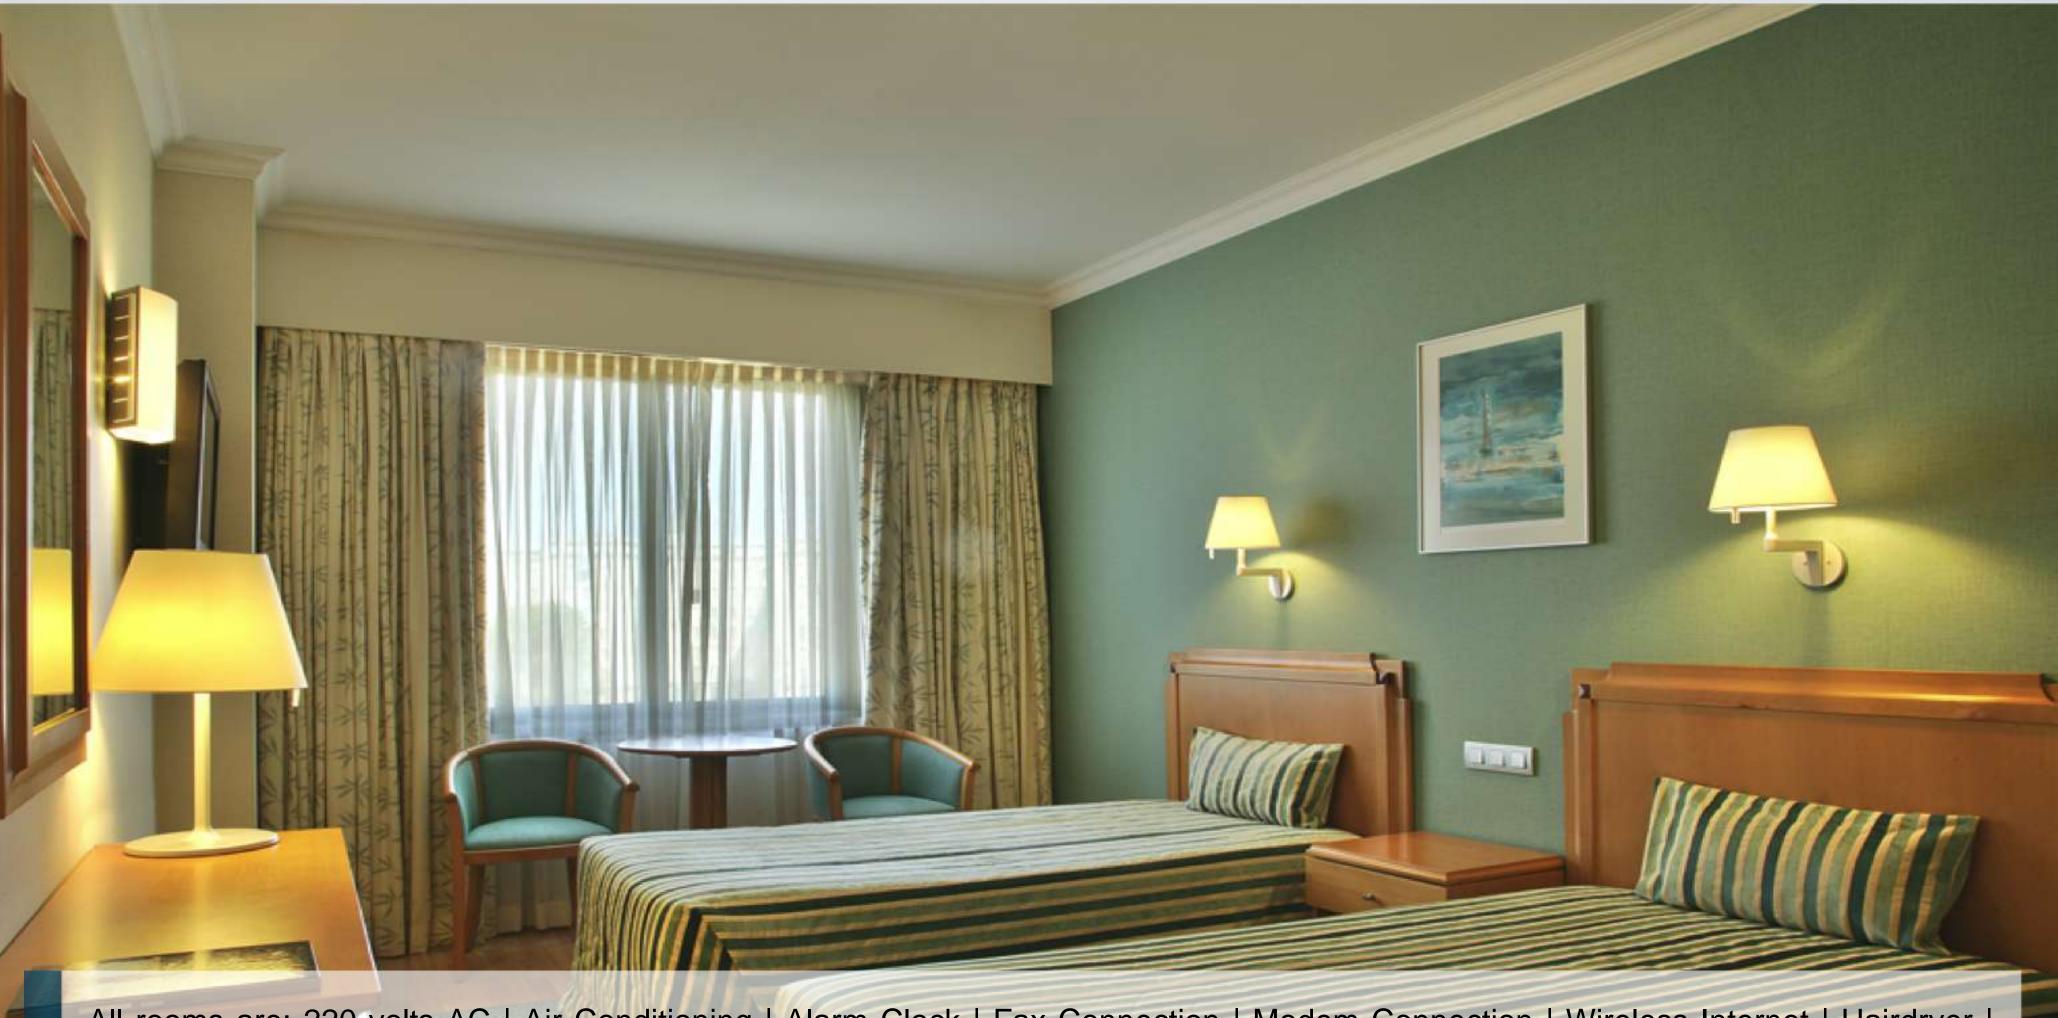

## ACCOMODATION

SANA Metropolitan Hotel offers 306 rooms and 9 suites. All rooms are carefully furnished with style and elegance, resulting in a perfect invitation to rest and tranquility. Facilities include satellite TV, audio, and of course, a modern bathroom. The suites with a separate living area and work area are very spacious and provide the ideal space for business or pleasure.

All rooms are: 220 volts AC | Air Conditioning | Alarm Clock | Fax Connection | Modem Connection | Wireless Internet | Hairdryer | Work Table | Glaze | Mini Bar | Safe deposit box | Smoke Detector | Sprinklers | Television | Cable TV | Telephone | Room + Toilet | Temperature Control |