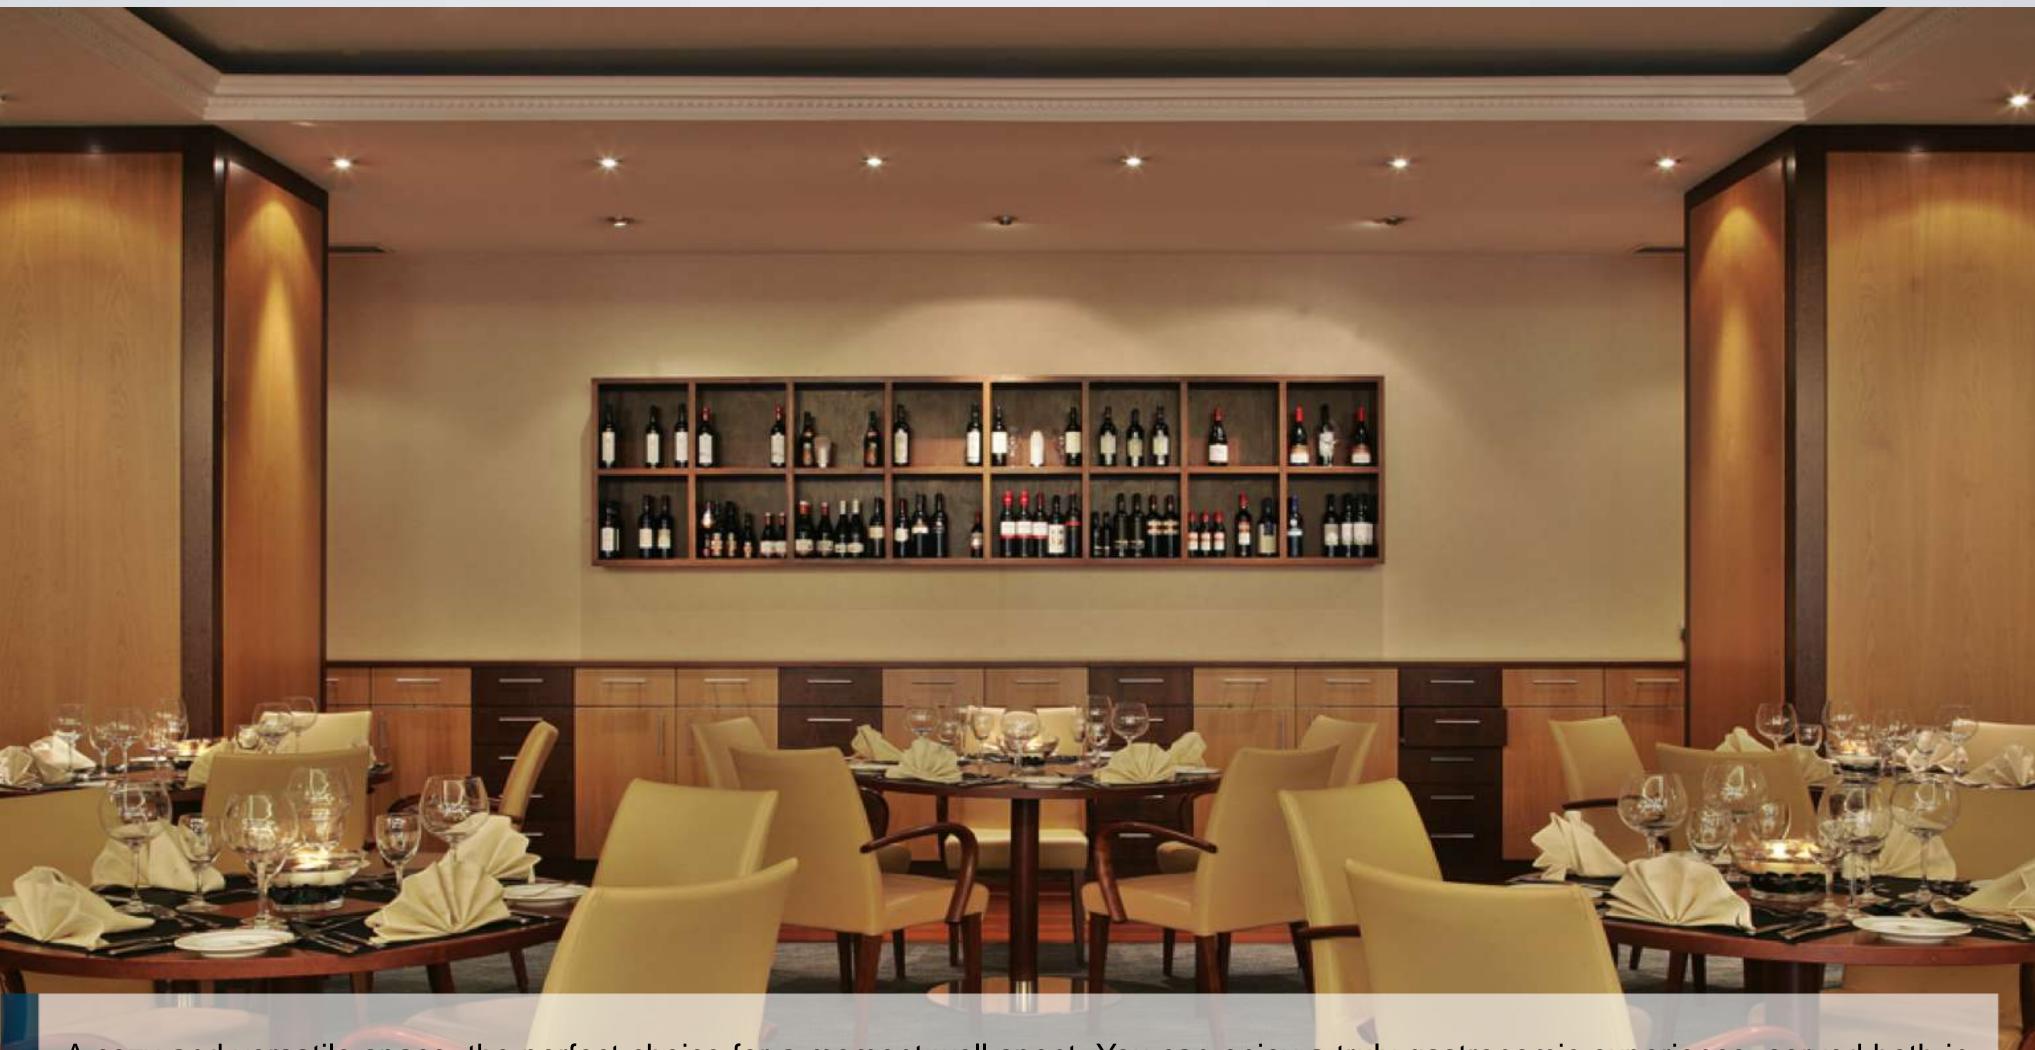

# RESTAURAÇÃO

The hotel's restaurant, the Astrolabe, offers a large selection of Portuguese and international cuisine. In Wall Street Bar you can enjoy a relaxing environment listening to live piano music.

A cozy and versatile space, the perfect choice for a moment well spent. You can enjoy a truly gastronomic experience, served both in buffet style and à la carte.

SANA 🗷 METROPO